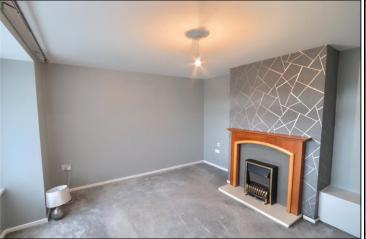

# LIVING ROOM - 3.86m (12'8") x 3.76m (12'4") into alcove and into bay

With double glazed bay window to the front aspect, single radiator, and Adam style fireplace with electric fire.