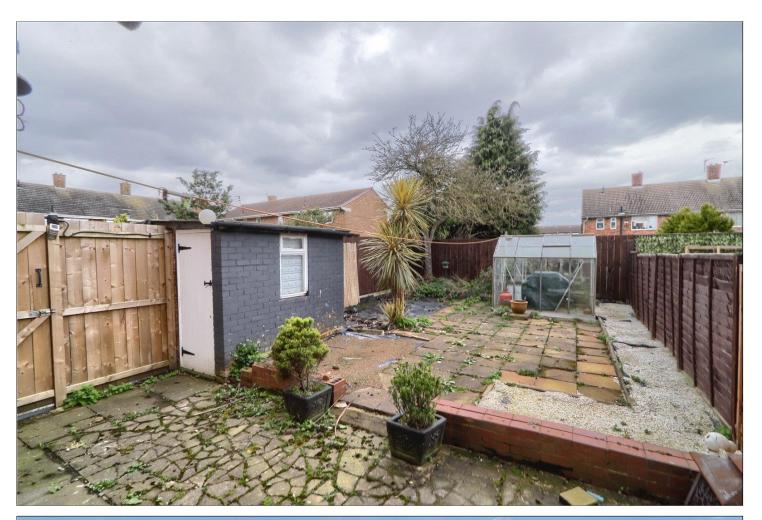

### **EXTERNALLY**

**GARDENS** - Externally there is a front garden with open aspect to a greenbelt and to the rear there is a good size garden with outhouse, greenhouse, and patio areas.

AGENTS REF: - LJ/LS/STO240102/27032024