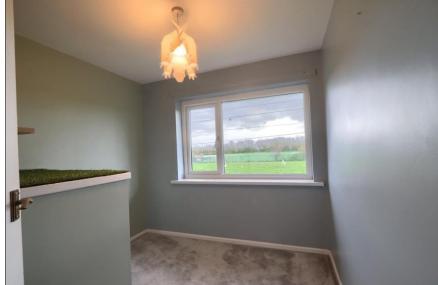

# BEDROOM THREE - 2.34m (7'8") x 2.44m (8') including stairhead

With double glazed window to the front aspect.

**BATHROOM** - Newly installed suite comprising side panelled bath with shower over, floating vanity unit with cabinet below, low level WC, heated towel rail, two double glazed windows to the rear aspect and tiled walls.