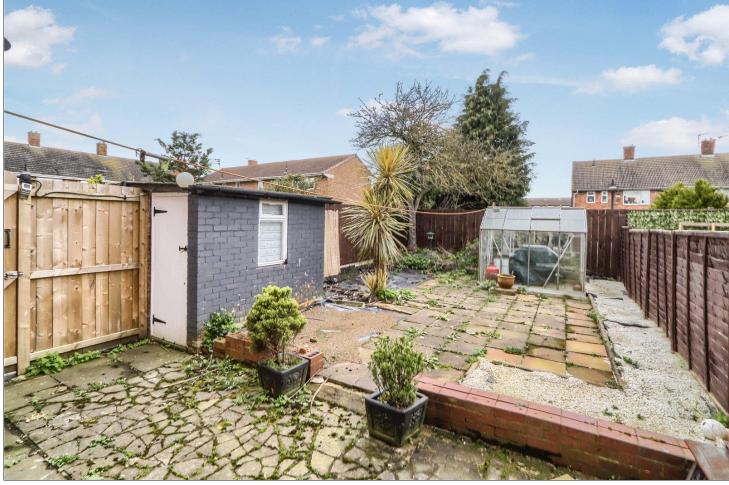

### **EXTERNALLY**

**GARDENS** - Externally there is a front garden with open aspect to a greenbelt and to the rear there is a good size garden with outhouse, greenhouse, and patio areas.

AGENTS REF: - LJ/LS/STO240102/27032024