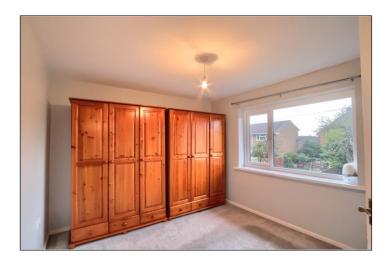

# BEDROOM TWO - 3.28m x 2.84m (min) (10'9" x 9'4" (min))

(min)

With double glazed window to the front aspect and single radiator.

# BEDROOM THREE - 2.34m (7'8") x 2.44m (8') including stairhead

With double glazed window to the front aspect.

**BATHROOM** - Newly installed suite comprising side panelled bath with shower over, floating vanity unit with cabinet below, low level WC, heated towel rail, two double glazed windows to the rear aspect and tiled walls.