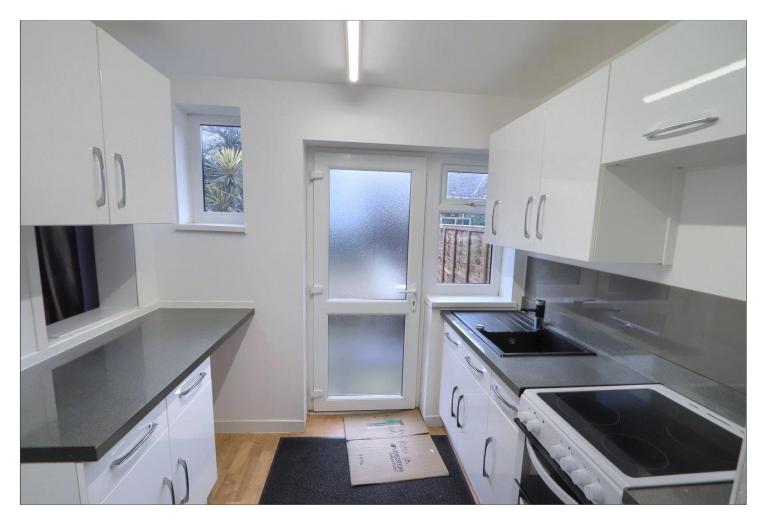

#### KITCHEN - 2.44m x 1.88m (8' x 6'2")

Newly installed fitted kitchen with complementary granite effect worktops incorporating an asterite sink and drainer unit with mixer tap, electric point for cooker, plumbing for washing machine, space for fridge freezer, and double glazed window and door to the rear aspect.