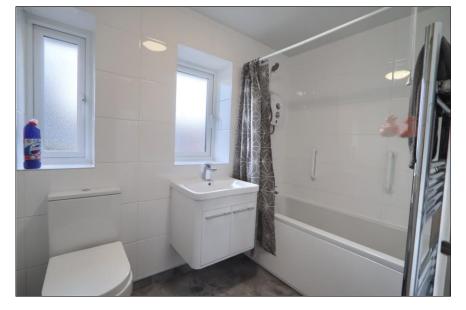

# BEDROOM THREE - 2.34m (7'8") x 2.44m (8') including stairhead

With double glazed window to the front aspect.

**BATHROOM** - Newly installed suite comprising side panelled bath with shower over, floating vanity unit with cabinet below, low level WC, heated towel rail, two double glazed windows to the rear aspect and tiled walls.