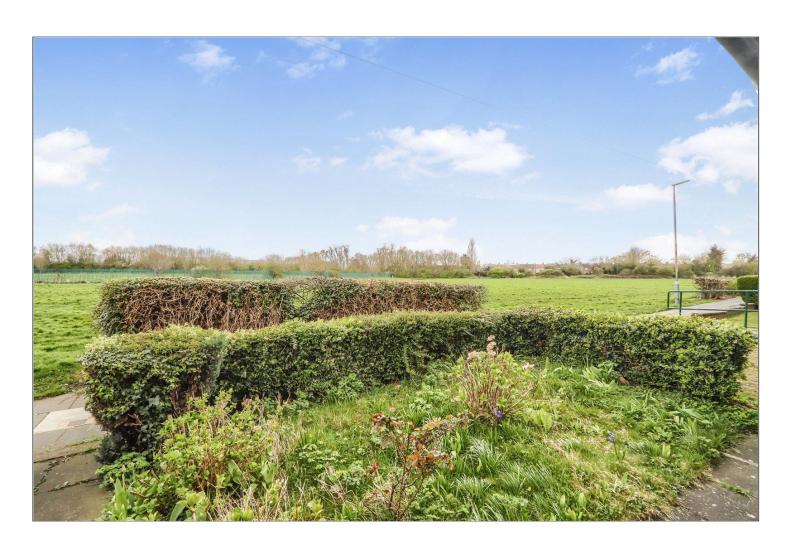

### **EXTERNALLY**

**GARDENS** - Externally there is a front garden with open aspect to a greenbelt and to the rear there is a good size garden with outhouse, greenhouse, and patio areas.

AGENTS REF: - LJ/LS/STO240102/27032024