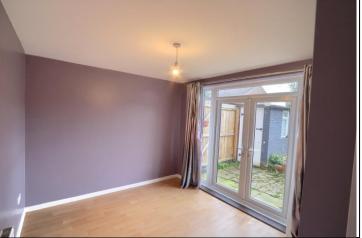

### DINING ROOM - 3.05m x 2.82m (10' x 9'3")

With single radiator and double glazed French doors with side lights to the rear aspect.