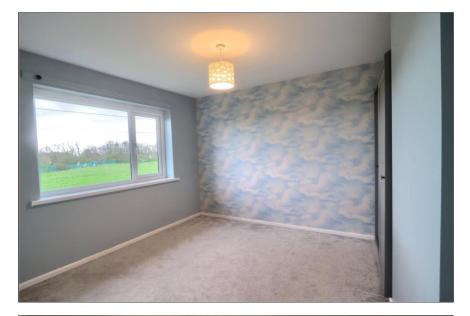

#### **FIRST FLOOR**

**LANDING** - With loft access and airing cupboard housing Worcester combi boiler.

BEDROOM ONE - 3.28m x 2.84m (10'9" x 9'4") With double glazed window to the rear aspect.

# BEDROOM TWO - 3.28m x 2.84m (min) (10'9" x 9'4" (min))

(min)

With double glazed window to the front aspect and single radiator.