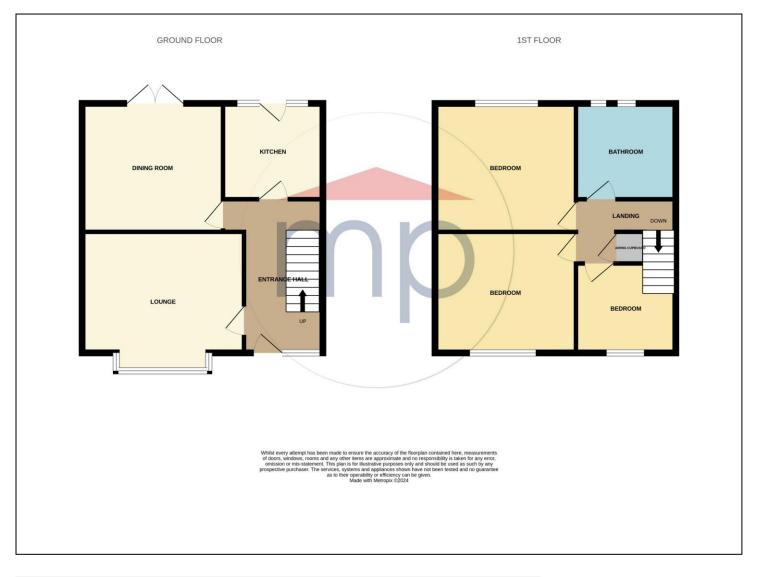

The property had undergone recent improvements such as a new kitchen and bathroom, fresh decoration, and flooring. The accommodation flows in brief, entrance hall, lounge, dining room, kitchen, three bedrooms and bathroom.

### **GROUND FLOOR**

**ENTRANCE HALL** - Double glazed entrance door with side light to entrance hall, staircase to the first floor, single radiator, and meter cupboard.

# LIVING ROOM - 3.86m (12'8") x 3.76m (12'4") into alcove and into bay

With double glazed bay window to the front aspect, single radiator, and Adam style fireplace with electric fire.

#### KITCHEN - 2.44m x 1.88m (8' x 6'2")

Newly installed fitted kitchen with complementary granite effect worktops incorporating an asterite sink and drainer unit with mixer tap, electric point for cooker, plumbing for washing machine, space for fridge freezer, and double glazed window and door to the rear aspect.

### DINING ROOM - 3.05m x 2.82m (10' x 9'3")

With single radiator and double glazed French doors with side lights to the rear aspect.

#### **FIRST FLOOR**

**LANDING** - With loft access and airing cupboard housing Worcester combi boiler.

BEDROOM ONE - 3.28m x 2.84m (10'9" x 9'4") With double glazed window to the rear aspect.

# BEDROOM TWO - 3.28m x 2.84m (min) (10'9" x 9'4" (min))

(min)

With double glazed window to the front aspect and single radiator.

# BEDROOM THREE - 2.34m (7'8") x 2.44m (8') including stairhead

With double glazed window to the front aspect.

**BATHROOM** - Newly installed suite comprising side panelled bath with shower over, floating vanity unit with cabinet below, low level WC, heated towel rail, two double glazed windows to the rear aspect and tiled walls.